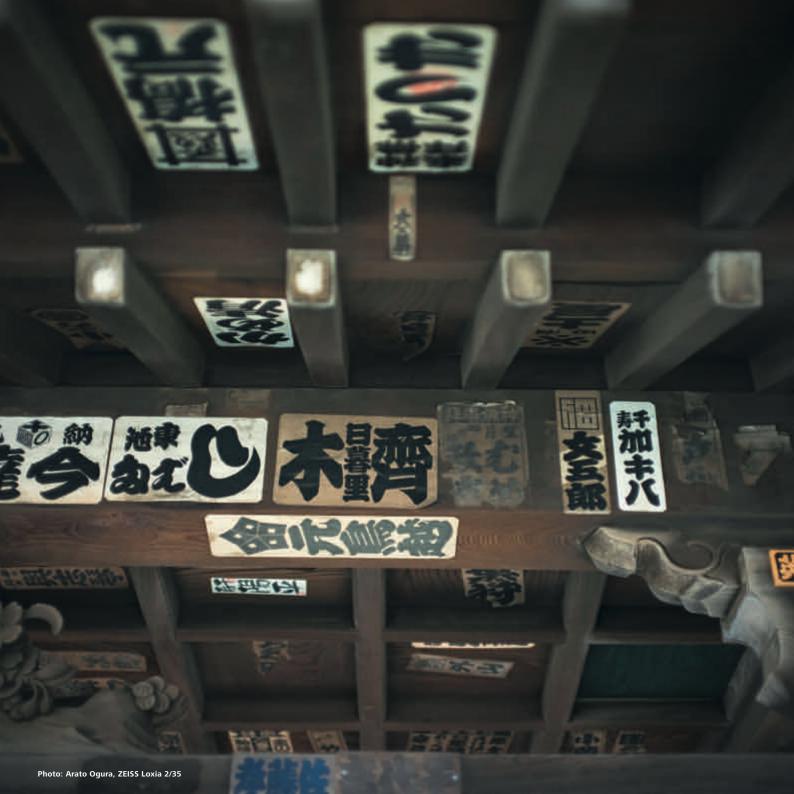

#### ZEISS Loxia 2/35

**The subtle reporter.** An extended field of view makes this versatile lens ideal for showing a subject in their environment. It's also just as good for reportage and street photography or even for portraits, detail shots and landscapes.