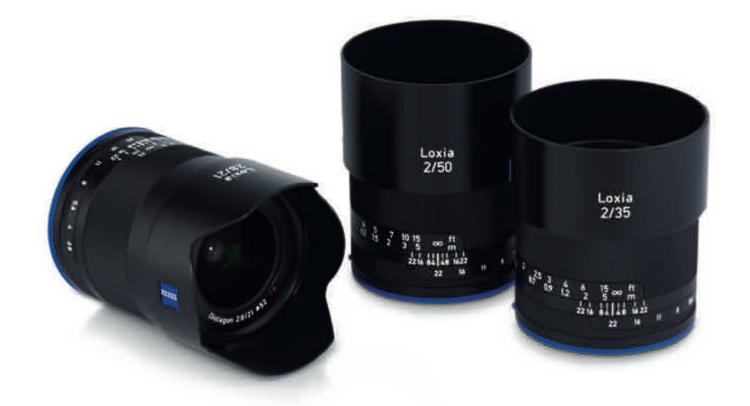

## **ZEISS Loxia lenses**

Compact lenses for mirrorless full-frame system cameras from Sony.

# This is the moment we work for.

// INSPIRATION
MADE BY ZEISS

Enjoy classic photography with modern

**technology.** The lightweight Loxia® lenses from ZEISS give you the best of both worlds: the fantastic creative possibilities only available with manual focus and the benefits of modern, mirrorless, full-frame photography in the Sony α camera series. Let your creativity run free.

Loxia lenses from ZEISS are perfectly suited to the many strengths of Sony  $\alpha$  series cameras. Add to that their compact size and low weight, and you have a series of lenses you can use just about anywhere for high quality photographs and films.

#### ZEISS Loxia 2.8/21

**Compact and wide-angle in one.** Whether architecture, landscape or also three-dimensional subjects in close-up against a spacious background – the ZEISS Loxia 2.8/21 is an absolute must for wide-angle fans who want to capture even the tiniest details of a special moment in a photo or on film.

#### ZEISS Loxia 2/35

**The subtle reporter.** An extended field of view makes this versatile lens ideal for showing a subject in their environment. It's also just as good for reportage and street photography or even for portraits, detail shots and landscapes.

#### ZEISS Loxia 2/50

**The flexible all-rounder.** Compact and light, this lens shines in many applications. Regardless of whether it's for street photography, landscapes, portraits or spontaneous discoveries, the ZEISS Loxia 2/50 is the ideal companion for photographic and filmic exploration.