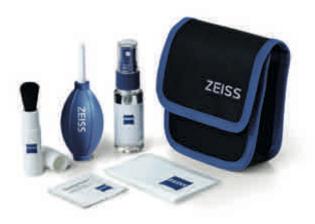

## **ZEISS Lens Cleaning Kit**

The ZEISS Lens Cleaning Kit is packed in a fabric belt bag and contains:

- Lens cleaning solution
- Dust brush
- Microfibre cloth
- 10 moist wipes
- User manual for professional lens care
- Air blower