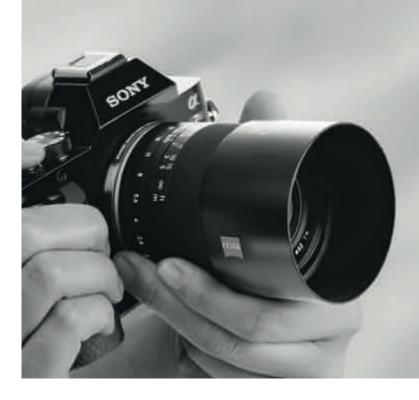

#### ZEISS Loxia 2.8/21

**Compact and wide-angle in one.** Whether architecture, landscape or also three-dimensional subjects in close-up against a spacious background – the ZEISS Loxia 2.8/21 is an absolute must for wide-angle fans who want to capture even the tiniest details of a special moment in a photo or on film.

#### ZEISS Loxia 2/35

**The subtle reporter.** An extended field of view makes this versatile lens ideal for showing a subject in their environment. It's also just as good for reportage and street photography or even for portraits, detail shots and landscapes.

#### ZEISS Loxia 2/50

**The flexible all-rounder.** Compact and light, this lens shines in many applications. Regardless of whether it's for street photography, landscapes, portraits or spontaneous discoveries, the ZEISS Loxia 2/50 is the ideal companion for photographic and filmic exploration.