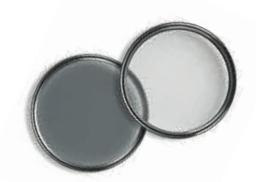

#### **ZEISS T\* UV filters and POL filters (circular)**

These filters with T\* antireflective coating optimally protect your front lens. The UV filters give your pictures more brilliance, and the POL filters reduce reflections on non-metallic surfaces and increase color saturation.

- High fit accuracy for fast filter change
- Can be used with a lens shade
- Available in all standard sizes