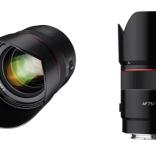

## AF 75mm F1.8 FE

## **Tiny but Absolute**

Samyang AF 75mm F1.8 Full Frame Telephoto Lens for Sony E mount offers a fast maximum aperture within a compact design.

It is Samyang's fifth compact lens and its ninth auto focus specifically formulated for Sony mirrorless cameras.

Weighing just 8.1 ounces and measuring just 2.7 inches in length, it is the lightest and smallest AF full frame portrait-length lens currently in the market.

Optical Construction: 10 Elements in 9 Groups

- Aperture Range: F1.8 to 22
  Diaphragm Blades: 9
- MOD: 2.26ft (0.69m)Weight: 8.1oz (230g)
- Length: 2.72" (69.0mm)

©Ryad Guelmaoui