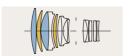

- Lens construction: 10 groups, 13 elements Minimum focusing distance: 87.5cm (34.4 in.) Magnification: 1:5 Filter size: ø 82mm Mounts: Sigma, Nikon, Canon